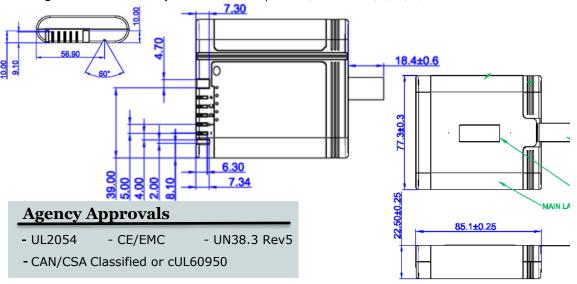

## **Physical Characteristics**

**Dimensions:** 22.75 x 77.6 x 85.35mm (T x W x L)

Weight: ~250g

**Enclosure Material:** PC/ABS Bayer FR3010, meets UL94 V-0 (1.5mm) standard

Tyco 787444-1 or equivalent; Pin-outs: +, C, D, T, -**Mating Connector:** 