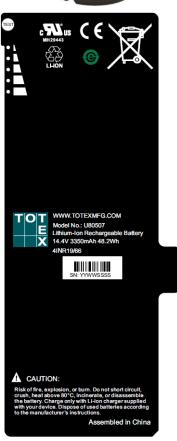

## Technical Datasheet

Part No. U80507

Standard 4S1P 18650 Battery • 14.4V/3350mAh

## **Electrical Characteristics**

**Pack Configuration:** 4S1P

3350mAh (Typical) **Pack Capacity:** 14.4V (10.0V to 16.8V) Pack Voltage: 4.87A @ 0°C to +40°C **Max Continuous Discharge:** 

**Peak Discharge Current:** 8.3A < 9msMax Charge\* Voltage: 16.8V ± 1% Max Charge\* Current: 1625mA **Initial Internal Impedance:**  $<450m\Omega$ 

Communications: SMBus v1.1 compliant **Cell Chemistry:** NMC Lithium Ion